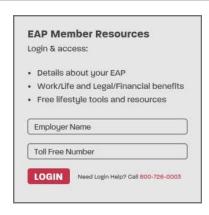

## BPAHealth.com Easy to access & mobile friendly

The BPA Health Website is available to you when and where you need it.

This is how you access My Work-Life Resources:

Go to **BPAHealth.com** and enter the following information:

Login: AGCOR

Password: 8007260003

Select the My Work-Life Resources button and you will be connect to the resource web portal. View or download work- life resources including webinars, forms, informational documents and educational